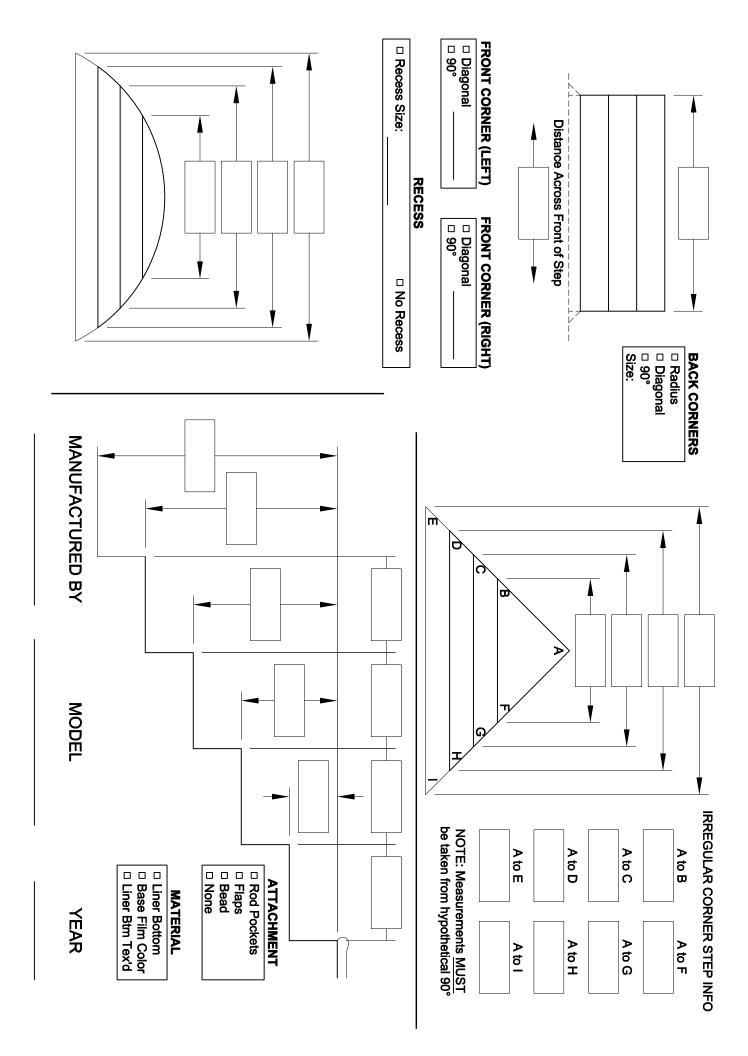

|        | A                                                              | В                   |              | Α                          | В             | _  | A | <br>В |    |    | Α  | <br>В | _ |               |            |         | Setu             |                  |              |                    |     |
|--------|----------------------------------------------------------------|---------------------|--------------|----------------------------|---------------|----|---|-------|----|----|----|-------|---|---------------|------------|---------|------------------|------------------|--------------|--------------------|-----|
| 1      |                                                                |                     | 21           |                            |               | 41 |   |       | 61 |    |    |       |   | I             | From       | Inside  | e of Po<br>/3 Po | ool: A<br>ol Len | Left,<br>gth | B Righ             | nt  |
| 2      |                                                                |                     | 22           |                            |               | 42 |   |       | 62 |    |    |       |   |               | P          |         |                  | <u> </u> _3      | ' min.       | ∽D                 |     |
| 3      |                                                                |                     | 23           |                            |               | 43 |   |       | 63 |    |    |       |   |               | D<br>×     | )<br>** | * 1              | ⟨¥_★             | **           | × F                | =   |
| 4      |                                                                |                     | 24           |                            |               | 44 |   |       | 64 |    |    |       |   |               | <i>* (</i> |         |                  |                  |              | $\nearrow$         | X   |
| 5      |                                                                |                     | 25           |                            |               | 45 |   |       | 65 |    |    |       |   | <b>H</b> ,    | * (<br>* ( | ,<br>,  | /                | Strin            | ! /          | /                  | ⊁́G |
| 6      |                                                                |                     | 26           |                            |               | 46 |   |       | 66 |    |    |       |   |               | ×          | ×       |                  | C E              | $\swarrow$   | *                  | ×   |
| 7      |                                                                |                     | 27           |                            |               | 47 |   |       | 67 |    |    |       |   |               |            | ~       |                  | 0                |              |                    |     |
| 8      |                                                                |                     | 28           |                            |               | 48 |   |       | 68 |    |    |       |   |               |            | Г       | <b>A</b>         | to E             | ;<br>        |                    |     |
| 9      |                                                                |                     | 29           |                            |               | 49 |   |       | 69 |    |    |       |   |               | _          |         |                  |                  |              | _                  |     |
| 10     |                                                                |                     | 30           |                            |               | 50 |   |       | 70 |    |    |       |   | Г             | Ct         | o D     | E                | to F             |              | G to I             | H   |
| 11     |                                                                |                     | 31           |                            |               | 51 |   |       | 71 |    |    |       |   | L             |            |         |                  |                  |              |                    |     |
| 12     |                                                                |                     | 32           |                            |               | 52 |   |       | 72 |    |    |       |   | _             | t          | o       |                  | to               |              | _to_               |     |
| 13     |                                                                |                     | 33           |                            |               | 53 |   |       | 73 |    |    |       |   | Γ             |            |         |                  |                  |              |                    |     |
| 14     |                                                                |                     | 34           |                            |               | 54 |   |       | 74 |    |    |       |   | L             |            |         | Å                |                  | В            |                    |     |
| 15     |                                                                |                     | 35           |                            |               | 55 |   |       | 75 |    |    |       |   |               | С          |         |                  |                  |              |                    |     |
| 16     |                                                                |                     | 36           |                            |               | 56 |   |       | 76 |    |    |       |   |               | D          |         |                  |                  |              |                    |     |
| 17     |                                                                |                     | 37           |                            |               | 57 |   |       | 77 |    |    |       |   |               | Е          |         |                  |                  |              |                    |     |
| 18     |                                                                |                     | 38           |                            |               | 58 |   |       | 78 |    |    |       |   |               | F          |         |                  |                  |              |                    |     |
| 19     |                                                                |                     | 39           |                            |               | 59 |   |       | 79 |    |    |       |   |               | G          |         |                  |                  |              |                    |     |
| 20     |                                                                |                     | 40           | 0                          |               | 60 |   | <br>• | 80 |    |    |       |   |               | Н          |         | P                |                  | <u> </u>     |                    |     |
|        |                                                                | Space point<br>Draw |              | 3' apart on<br>ntours, A-E |               |    |   |       |    |    |    |       |   |               |            |         |                  |                  | ion.         |                    |     |
|        | String Line 1 String Line 2<br>String Point #s String Point #s |                     |              |                            |               |    | • |       |    |    |    |       | · |               |            |         |                  |                  |              |                    |     |
| Γ      | String F                                                       | 'oint #s            | Stril        |                            |               |    |   |       |    |    |    |       | - |               |            |         |                  |                  |              |                    |     |
|        | Distance                                                       | to Slope            | Dista        | nce to Slope               | <u> </u>      |    |   |       |    |    |    |       | - |               |            |         |                  |                  |              |                    |     |
|        |                                                                |                     |              |                            |               |    |   |       |    |    |    |       |   |               |            |         |                  |                  |              |                    |     |
| Г      | Depth a                                                        | t Slope             | Dep          | th at Slope                |               |    |   |       |    |    |    |       |   |               |            |         |                  |                  |              |                    |     |
| L      |                                                                |                     |              |                            |               |    |   |       |    |    |    |       |   |               |            |         |                  |                  |              |                    |     |
| _      | String<br>String F                                             | Line 3<br>Point #s  | Str<br>Strii | ing Line 4<br>ng Point #s  |               |    |   |       |    |    |    |       |   |               |            |         |                  |                  |              |                    |     |
|        |                                                                |                     |              |                            |               |    |   |       |    |    |    |       |   |               |            |         |                  |                  |              |                    |     |
| Г      | Distance                                                       | to Slope            | Dista        | nce to Slope               | <b>,</b> –    |    |   |       |    |    |    |       | - |               |            |         |                  |                  |              |                    |     |
| L      | Depth a                                                        | it Slope            | Dep          | th at Slope                |               |    |   |       |    |    |    |       |   |               |            |         |                  |                  |              |                    |     |
|        | -                                                              | -                   |              |                            |               |    |   |       |    |    |    |       |   |               |            |         |                  |                  |              |                    |     |
|        | String                                                         | Line 5              | Str          | ing Line 6                 |               |    |   |       |    |    |    |       |   |               |            |         |                  |                  |              |                    |     |
| Г      | String F                                                       | oint #s             | Stri         | ng Point #s                |               |    |   |       |    |    |    |       |   |               |            |         |                  |                  |              |                    |     |
| L      | Distance                                                       | to Slope            | Dista        | nce to Slope               | <b>,</b>   -  |    |   |       |    |    | +  |       |   |               |            |         |                  |                  |              |                    |     |
| Γ      |                                                                |                     |              |                            | $\neg \vdash$ |    |   |       |    | -+ | -+ |       |   |               |            |         |                  |                  | -            | +                  |     |
| _<br>_ | Depth a                                                        | t Slope             | Dep          | th at Slope                |               | +  |   |       |    | -+ | -+ | <br>  |   | $\rightarrow$ |            |         |                  |                  | <u> </u>     | $\left  - \right $ |     |
|        |                                                                |                     |              |                            |               | +  |   |       |    |    |    | <br>  |   |               |            |         |                  |                  | <u> </u>     |                    |     |
|        |                                                                |                     | L            |                            |               |    |   |       |    |    |    |       |   |               |            |         |                  |                  |              |                    |     |