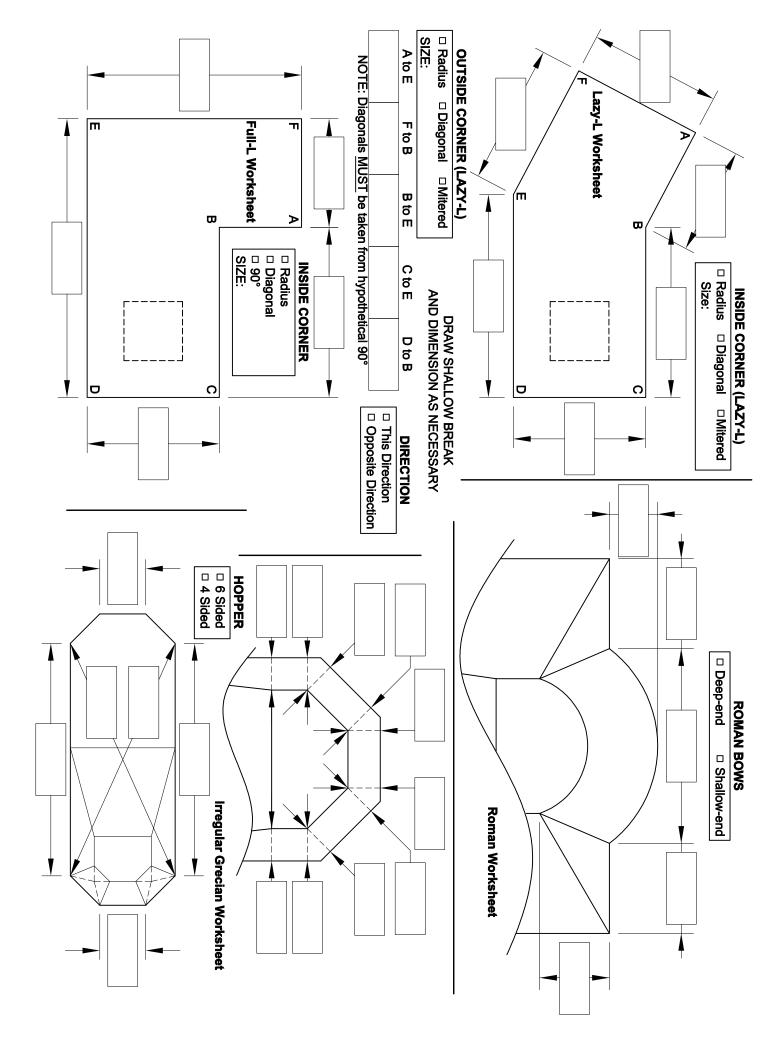

|        | A                                                              | В                   |              | Α                          | В             | _  | A | <br>В |    |    | Α  | <br>В | _ |               |            |         | Setu             |                  |              |                    |     |
|--------|----------------------------------------------------------------|---------------------|--------------|----------------------------|---------------|----|---|-------|----|----|----|-------|---|---------------|------------|---------|------------------|------------------|--------------|--------------------|-----|
| 1      |                                                                |                     | 21           |                            |